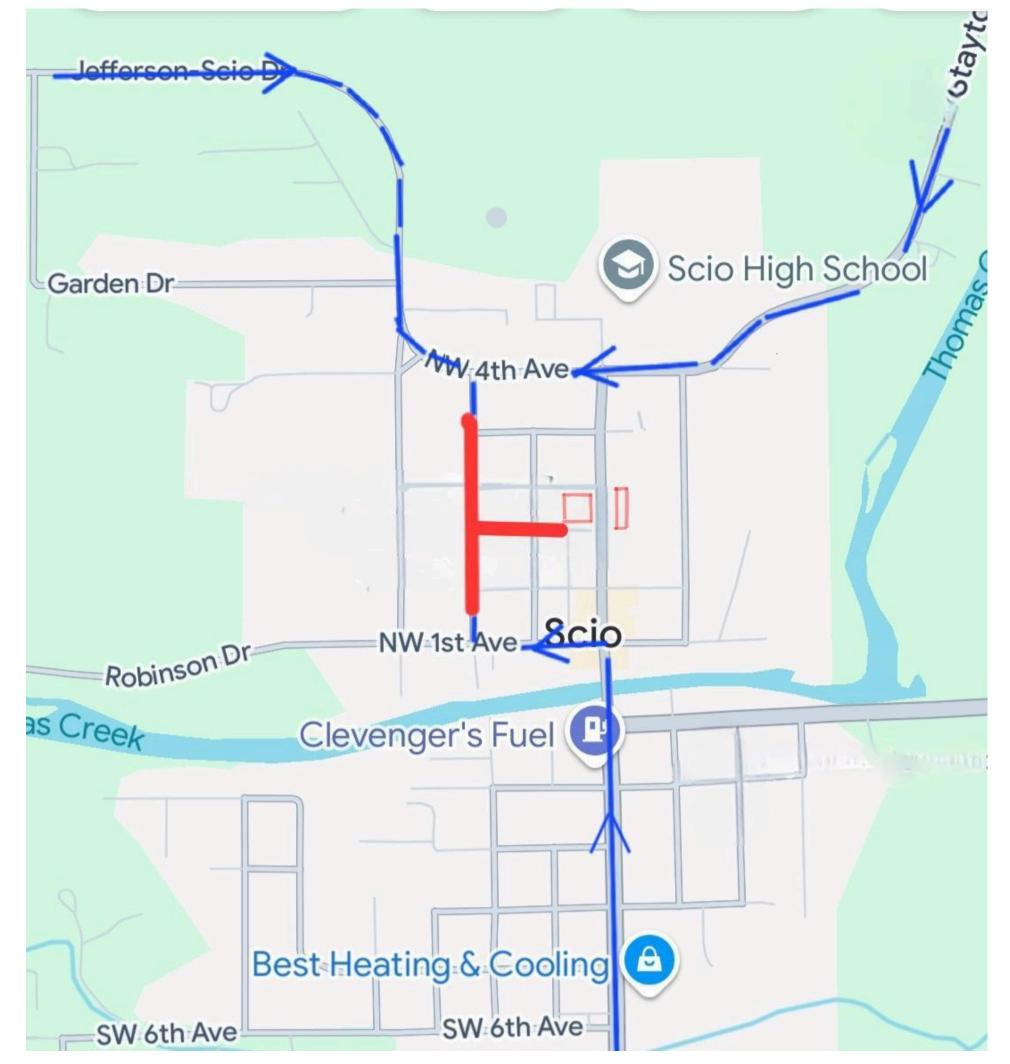

From JEFFERSON From STAYTON

From ALBANY/LEBANON on Highway 226

If you need HANDICAPPED PARKING tell the gate attendant, there is SPECIAL PARKING.

Special Parking is limited to those with a Disabled Tag ONLY.

## To Get to the Staging Area:

**From Jefferson -->** turn Right on Beech Street (just before the Baptist Church) continue to the Staging Area.

From Stayton --> continue thru the stop sign (past Main Street and the Baptist Church), turn left on Beech Street, the next block, continue to the Staging Area.

**From Albany/Lebanon -->** cross the bridge, take the first left onto 1st Ave, go 2 blocks, turn right at the Middle School onto Beech Street, continue to the Staging Area.